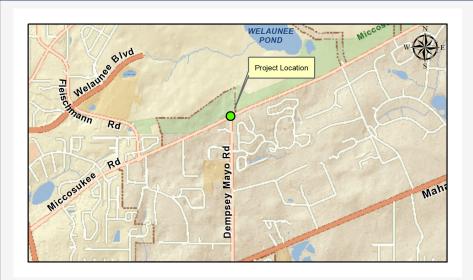

# Dempsey Mayo Road Extension North

# **Project Description**

This is a Development initiated project. The extension of Dempsey Mayo Road is a result of the Canopy Development within the City of Tallahassee.

### **Proposed Improvements**

The improvements include the installation of a new intersection at Miccosukee Road and Dempsey Mayo Road. The developer's engineer is evaluating the benefits of a roundabout vs a traditional signalized intersection with turn lanes.