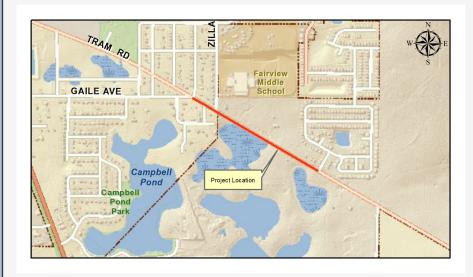

# Tram Road Multi-Use Trail - Gaile Ave to Crossing Rocks Road

# **Project Description**

The proposed improvements is consisted of a 10-ft wide concrete surface trail for approximately 0.5 mile long. To mitigate the stormwater requirements, 4-ft of the 10-ft wide trail will be constructed with porous concrete. The school zone signs and pedestrian crossing will be revised accordingly.