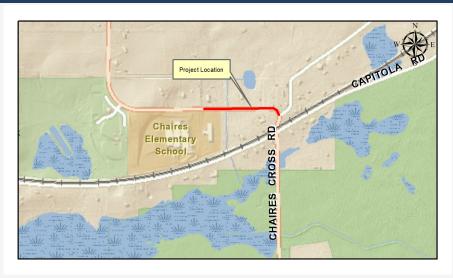

# Chaires Cross Road Sidewalk - Chaires School and Capitola Road

## **Project Description**

Construction of a Safe Routs to School Sidewalk along the north shoulder of Chairs Road between the school property and the CSX Railroad right of way

### **Proposed Improvements**

- 6' Sidewalk
- · Mid-block crossing
- · Drainage Improvements