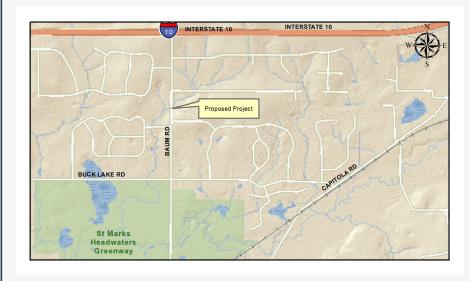

### **Baum Road Drainage Improvement**

#### **Project Description**

This project is for drainage improvements and wetland mitigation to reduce the flooding of Baum Road and associated stream erosion.

This project is proposed in three stages that include:

#### **Proposed Improvements**

The drainage way through Winfield Forest subdivision remained natural during the subdivision development. Uphill development north of Winfield Forest on both sides of Baum Road, including I-10, generates increased flows, which overwhelm the Baum Road cross-drain during heavy storms. The feasibility analysis will identify drainage structural improvements from Buck Lake Road north through Winfield Forest and Baum Road. Associated wetland mitigation requirements will be determined.

Improving the conveyance will allow compliance with Stormwater Management Policy 1.5.2: No floodwater in the driving lanes of any roadways for a 5-year storm.